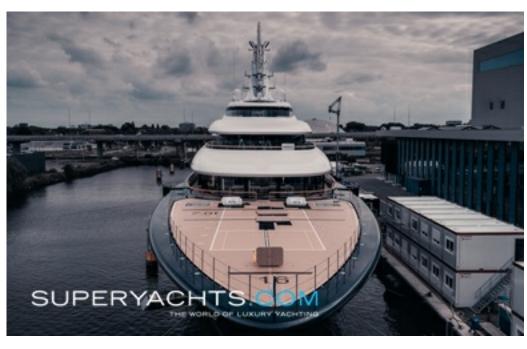

Project 821 boasts five decks above the waterline and two below, offering unparalleled volumes onboard. With fourteen balconies and seven large opening platforms, the connection to the sea is one of the standout elements of her design.