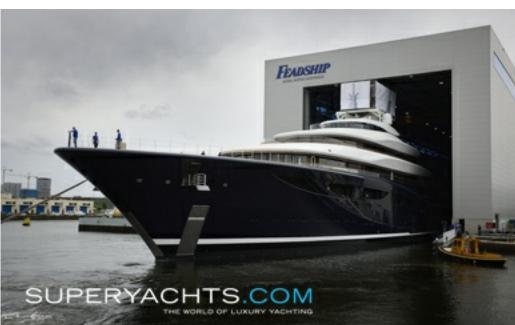

# Project 821

118.80m (389'9"ft) | Feadship | 2024

#### **DESCRIPTION**

Project 821 is a 118.8m motor yacht built by Feadship. She holds a pivotal place within the superyacht industry as the world's first ever hydrogen fuel cell superyacht.

118.8m Project 821 is the most sustainably advanced yacht in the world; designed by RWD, she offers a zero-diesel approach to yachting with power sourced from green hydrogen. She is designed to cruise between harbours or anchorages, showcasing the pinnacle of modern technological advancements, marking the fuel-cell era of superyachts.

Project 821 boasts five decks above the waterline and two below, offering unparalleled volumes onboard. With fourteen balconies and seven large opening platforms, the connection to the sea is one of the standout elements of her design.