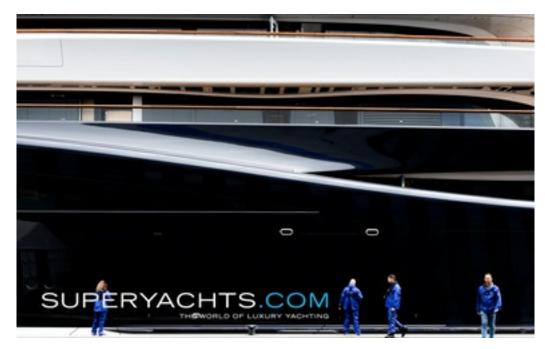

# Project 821

118.80m (389'9"ft) | Feadship | 2024

#### **DESCRIPTION**

Project 821 is a 118.8m motor yacht built by Feadship. She holds a pivotal place within the superyacht industry as the world's first ever hydrogen fuel cell superyacht.

118.8m Project 821 is the most sustainably advanced yacht in the world; designed by RWD, she offers a zero-diesel approach to yachting with power sourced from green hydrogen. She is designed to cruise between harbours or anchorages, showcasing the pinnacle of modern technological advancements, marking the fuel-cell era of superyachts.