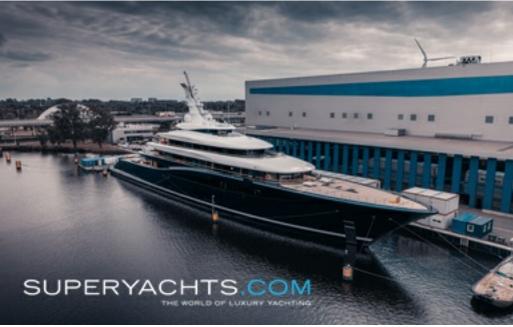

#### **DESCRIPTION**

Project 821 is a 118.8m motor yacht built by Feadship. She holds a pivotal place within the superyacht industry as the world's first ever hydrogen fuel cell superyacht.

118.8m Project 821 is the most sustainably advanced yacht in the world; designed by RWD, she offers a zero-diesel approach to yachting with power sourced from green hydrogen. She is designed to cruise between harbours or anchorages, showcasing the pinnacle of modern technological advancements, marking the fuel-cell era of superyachts.