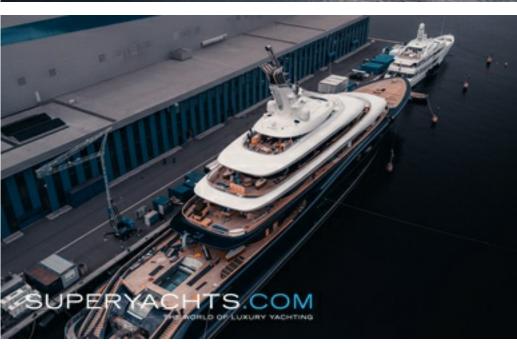

#### **DESCRIPTION**

Project 821 is a 118.8m motor yacht built by Feadship. She holds a pivotal place within the superyacht industry as the world's first ever hydrogen fuel cell superyacht.

118.8m Project 821 is the most sustainably advanced yacht in the world; designed by RWD, she offers a zero-diesel approach to yachting with power sourced from green hydrogen. She is designed to cruise between harbours or anchorages, showcasing the pinnacle of modern technological advancements, marking the fuel-cell era of superyachts.