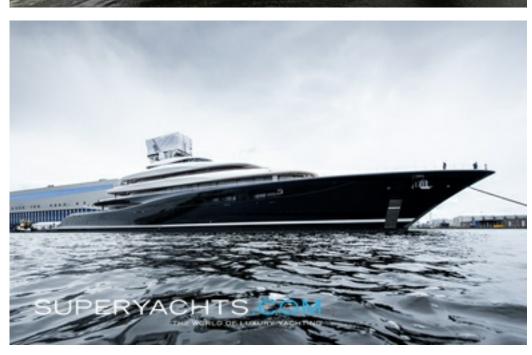

# Project 821

118.80m (389'9"ft) | Feadship | 2024

#### **DESCRIPTION**

Project 821 is a 118.8m motor yacht built by Feadship. She holds a pivotal place within the superyacht industry as the world's first ever hydrogen fuel cell superyacht.

118.8m Project 821 is the most sustainably advanced yacht in the world; designed by RWD, she offers a zero-diesel approach to yachting with power sourced from green hydrogen. She is designed to cruise between harbours or anchorages, showcasing the pinnacle of modern technological advancements, marking the fuel-cell era of superyachts.

Project 821 boasts five decks above the waterline and two below, offering unparalleled volumes onboard. With fourteen balconies and seven large opening platforms, the connection to the sea is one of the standout elements of her design.