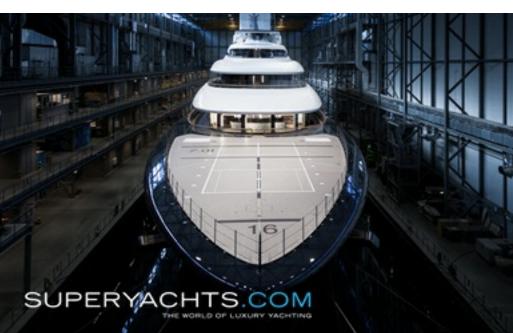

Project 821 boasts five decks above the waterline and two below, offering unparalleled volumes onboard. With fourteen balconies and seven large opening platforms, the connection to the sea is one of the standout elements of her design.