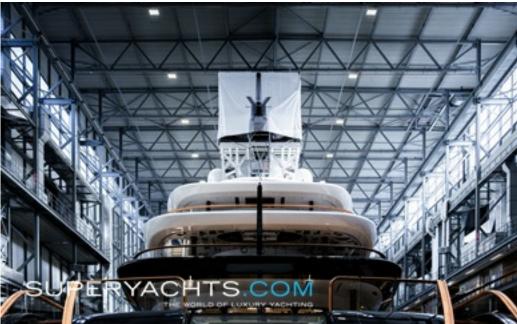

# Project 821

118.80m (389'9"ft) | Feadship | 2024

Project 821 boasts five decks above the waterline and two below, offering unparalleled volumes onboard. With fourteen balconies and seven large opening platforms, the connection to the sea is one of the standout elements of her design.