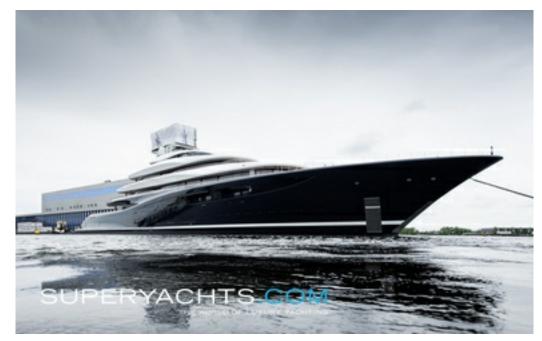

#### **DESCRIPTION**

Project 821 is a 118.8m motor yacht built by Feadship. She holds a pivotal place within the superyacht industry as the world's first ever hydrogen fuel cell superyacht.

118.8m Project 821 is the most sustainably advanced yacht in the world; designed by RWD, she offers a zero-diesel approach to yachting with power sourced from green hydrogen. She is designed to cruise between harbours or anchorages, showcasing the pinnacle of modern technological advancements, marking the fuel-cell era of superyachts.