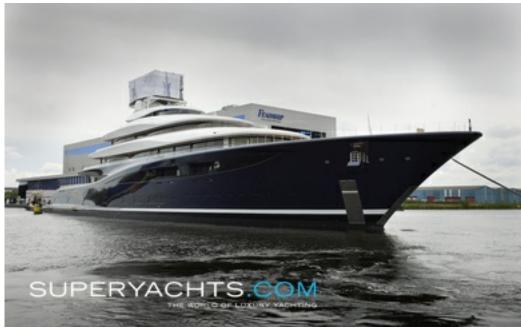

# Project 821

118.80m (389'9"ft) | Feadship | 2024

#### **DESCRIPTION**

Project 821 is a 118.8m motor yacht built by Feadship. She holds a pivotal place within the superyacht industry as the world's first ever hydrogen fuel cell superyacht.

118.8m Project 821 is the most sustainably advanced yacht in the world; designed by RWD, she offers a zero-diesel approach to yachting with power sourced from green hydrogen. She is designed to cruise between harbours or anchorages, showcasing the pinnacle of modern technological advancements, marking the fuel-cell era of superyachts.

Project 821 boasts five decks above the waterline and two below, offering unparalleled volumes onboard. With fourteen balconies and seven large opening platforms, the connection to the sea is one of the standout elements of her design.