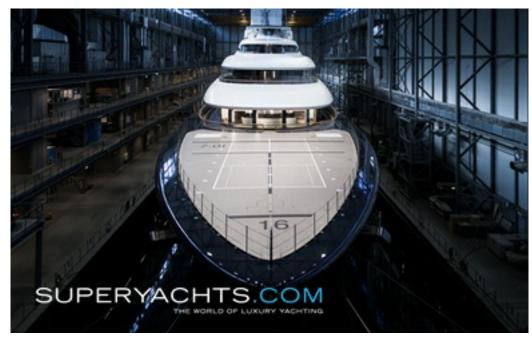

Project 821 boasts five decks above the waterline and two below, offering unparalleled volumes onboard. With fourteen balconies and seven large opening platforms, the connection to the sea is one of the standout elements of her design.