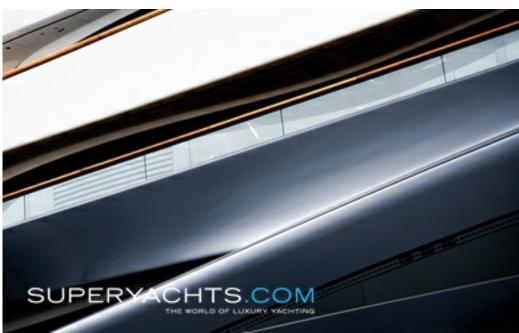

# Project 821

118.80m (389'9"ft) | Feadship | 2024

#### **DESCRIPTION**

Project 821 is a 118.8m motor yacht built by Feadship. She holds a pivotal place within the superyacht industry as the world's first ever hydrogen fuel cell superyacht.

118.8m Project 821 is the most sustainably advanced yacht in the world; designed by RWD, she offers a zero-diesel approach to yachting with power sourced from green hydrogen. She is designed to cruise between harbours or anchorages, showcasing the pinnacle of modern technological advancements, marking the fuel-cell era of superyachts.